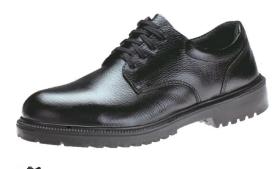

## King Executive Safety Shoes - KJ404SZ

| Rating: Not Rated Yet<br><b>Price:</b><br>Variant price modifier:      |
|------------------------------------------------------------------------|
| Base price with tax:                                                   |
| Price with discount:                                                   |
| Salesprice with discount:                                              |
| Sales price:                                                           |
| Sales price without tax:                                               |
| Discount:                                                              |
| Tax amount:                                                            |
| <u>Ask a question about this product</u><br>Manufacturer: <u>Kings</u> |
| Description                                                            |
| Color : Black                                                          |
| Size : 4 - 13                                                          |
| Sole Construction : Single Density polyurethane outsolde               |
| Steel toecap : Available (optional)                                    |
| Steel midsole : Not available                                          |
| Available as uniform shoes without steel toecap                        |

**Upper Construction** 

Upper Material : Tango print leather upper

Lining : Taibrelle lining

Insole Board : Non-woven fiber insole board

insole : Full length EVA foam inside for uniform shoes & half length EVA foam insole for safety shoes