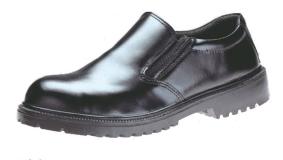

## King Executive Safety Shoes - KJ424SX

Rating: Not Rated Yet Price: Variant price modifier: Base price with tax: Price with discount: Salesprice with discount: Sales price: Sales price without tax: Discount: Tax amount: Ask a question about this product Manufacturer: Kings Description Color : Black Size : 4 - 13 Sole Construction : Single Density polyurethane outsolde Steel toecap : Available (optional) Steel midsole : Not available

Available as uniform shoes without steel toecap

**Upper Construction** 

Upper Material : Smooth full grain leather upper

Lining : Taibrelle lining

Insole Board : Non-woven fiber insole board

insole : Full length EVA foam inside for uniform shoes & half length EVA foam insole for safety shoes