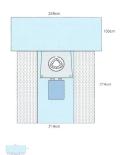

## Drape features:

- Absorbent impervious fabric (43x56cm)
- Incise area (30x30cm) with pear shaped fenestration (20x20cm)
- 360 fluid collection pouch with malleable wires
- Cord/tube holders