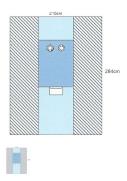

Description Cat. Code AGD-002DP Description Angiography drape with double panels

Qty. / Ctn. 20pcs

## Drape features:

- Absorbent impervious fabric (80x112cm)
- Dual adhesive fenestrations (9cm)
- Dual clear panel sheets