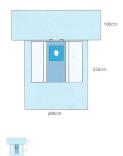

Description Cat. Code HPD-001

Description Hip drape with pouch Qty. / Ctn. 7pcs

## Drape features:

- Absorbent impervious fabric (135x60cm)
- Clear pouch with malleable wires for leg positioning
- Elastic fenestration (17x21cm)
- Cord/tube holders