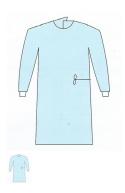

## **Surgical Gowns - Softesse Material**

Rating: Not Rated Yet

Price

Variant price modifier:

Base price with tax:

Price with discount:

Salesprice with discount:

Sales price:

## Gown features:

- Softesse (Repellent) materialSterile back